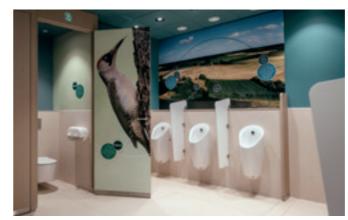

↑ During planning, the urinals and washbasin area were designed so that the urinals cannot be seen in the mirror.