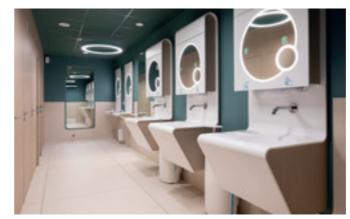

Job Schroën Architect and founder of the September

Outside, the reflection in the theatre's lake, inside the reflection of the floor in the ceiling. The rooms in the basement area have very low ceilings, and the mirrors help to make them look taller.