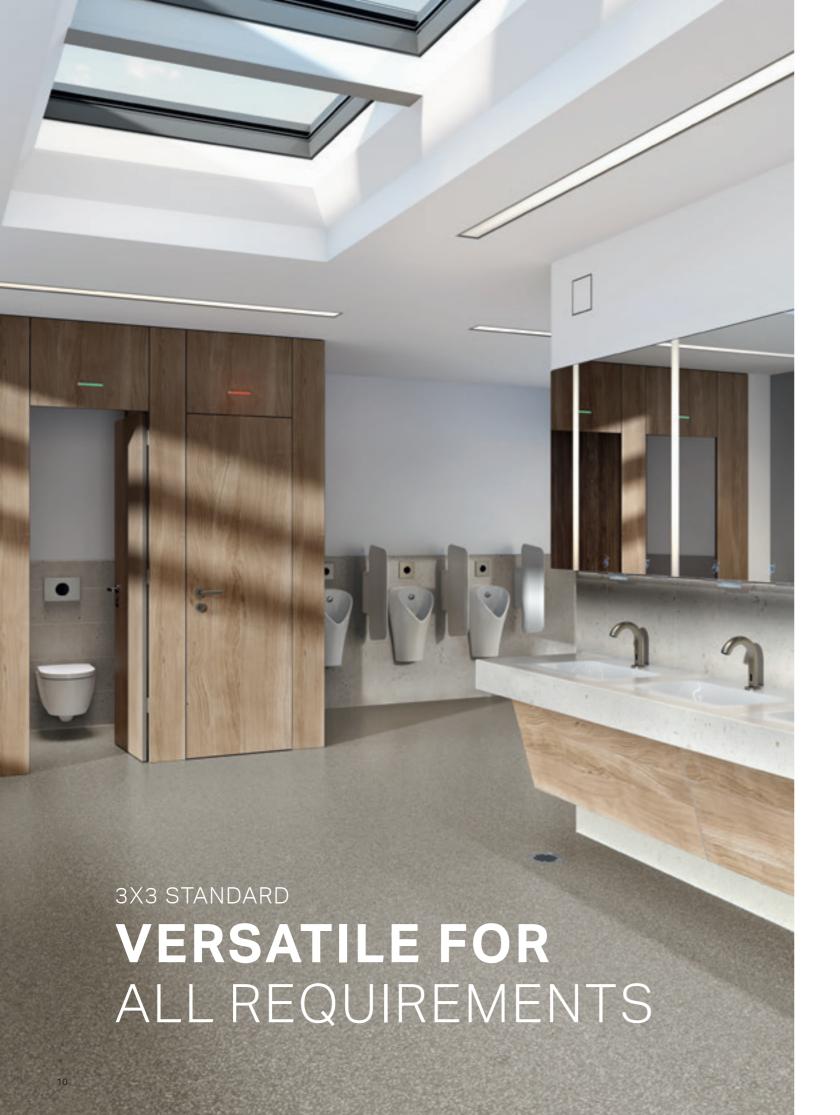

#### **SYSTEM SOLUTIONS** FOR EVERY PROJECT REQUIREMENT

Geberit offers a wide range of options for sanitary facilities. To simplify the selection process for our customers, Geberit has put together product combinations for WCs, urinals and washbasin areas. These are perfectly matched in terms of both price and function, and complement one another perfectly. This makes it easier for sanitary engineers, plumbers and clients to select the perfect solution for the task at hand.

|          |                                                                                                                                                                                                                                                                                                                                                                                                                                                                                                 | wc                                                                                                                                                                                                             | I URINAL                                                                                                                                                                | WASHBASIN AREA                                                                                                                                       |
|----------|-------------------------------------------------------------------------------------------------------------------------------------------------------------------------------------------------------------------------------------------------------------------------------------------------------------------------------------------------------------------------------------------------------------------------------------------------------------------------------------------------|----------------------------------------------------------------------------------------------------------------------------------------------------------------------------------------------------------------|-------------------------------------------------------------------------------------------------------------------------------------------------------------------------|------------------------------------------------------------------------------------------------------------------------------------------------------|
| ADVANCED | THE CALLING CARD OF THE HOUSE The progressive solution for all public and semi- public sanitary facilities  The ideal solution for public and semi-public sanitary facilities with high requirements for design and function High availability for changing users For example, for upmarket hotels, premium offices, prestigious buildings                                                                                                                                                      | 145 %                                                                                                                                                                                                          | 125 %                                                                                                                                                                   | 140%                                                                                                                                                 |
|          |                                                                                                                                                                                                                                                                                                                                                                                                                                                                                                 | <ul> <li>Geberit Duofix element for wall-hung WC, for odour extraction and exhaust air</li> <li>Geberit ONE wall-hung Rimfree® WC</li> <li>Geberit Sigma80 actuator plate, touchless automatic</li> </ul>      | Geberit Duofix element for urinal with spray head Geberit Preda urinal, with integrated urinal flush control, touchless automatic Geberit urinal division, glass        | Geberit Duofix element for washbasin, touchless wall-mounted tap Geberit ONE washbasin, horizontal outlet Geberit Brenta washbasin tap, wall-mounted |
| STANDARD | <ul> <li>VERSATILE FOR ALL REQUIREMENTS         The ideal solution for all public sanitary facilities     </li> <li>High-quality, easily maintained products for public sanitary facilities with very high requirements for reliable operation and vandalism security as well as hygiene</li> <li>Reliable products ensure availability – even with high visitor frequencies</li> <li>For example, for transit facilities, exhibition centres, sports facilities or shopping centres</li> </ul> | 100 %                                                                                                                                                                                                          | 100 %                                                                                                                                                                   | 100%                                                                                                                                                 |
|          |                                                                                                                                                                                                                                                                                                                                                                                                                                                                                                 | <ul> <li>Geberit Duofix element for wall-hung WC, for odour extraction<br/>and exhaust air</li> <li>Geberit iCon wall-hung Rimfree® WC</li> <li>Geberit Sigma10 actuator plate, touchless automatic</li> </ul> | Geberit Duofix element for urinal with spray head Geberit Narva urinal Geberit Type 10 urinal flush control, touchless automatic Geberit urinal division, plastic       | Geberit Duofix element for washbasin, touchless deck-mounted tap Geberit iCon washbasin Geberit Piave washbasin tap, deck-mounted                    |
| ENTRY    | FUNCTIONAL IN THE SEMI-PUBLIC SECTOR The price-optimised solution for all semi-public sanitary facilities  • Sturdy and well-designed solutions with an ideal price-performance ratio  • Ease of maintenance and cleaning  • For example, for educational institutions, workplaces, offices, municipal buildings                                                                                                                                                                                | 40%                                                                                                                                                                                                            | 55%                                                                                                                                                                     | 80 %                                                                                                                                                 |
|          |                                                                                                                                                                                                                                                                                                                                                                                                                                                                                                 | Geberit Duofix element for wall-hung WC Geberit Renova wall-hung WC Geberit Sigma10 actuator plate, manual actuation                                                                                           | Geberit Duofix element for urinal with flush rim Geberit Renova Trigonal urinal Geberit Type 10 urinal flush control, manual actuation Geberit urinal division, ceramic | Geberit Duofix element for washbasin, touchless deck-mounted tap     Geberit Renova washbasin     Geberit Piave washbasin tap, deck-mounted          |