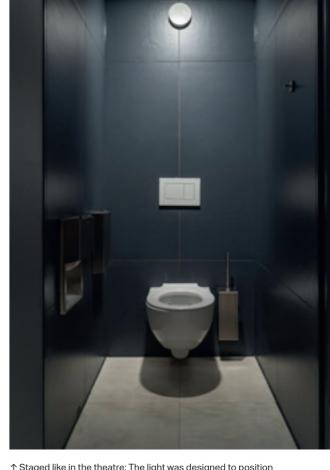

↑ Staged like in the theatre: The light was designed to position the toilet and actuator plate are in the user's direct line of sight, to immediately draw attention to the essential elements for use... not unlike the spotlight directed at the main actor on the theatre stage.