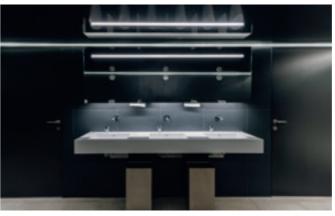

↑ Staged like in the theatre: The light was designed to position the toilet and actuator plate are in the user's direct line of sight, to immediately draw attention to the essential elements for use... not unlike the spotlight directed at the main actor on the theatre stage.

↑ During planning, the urinals and washbasin area were designed so that the urinals cannot be seen in the mirror.