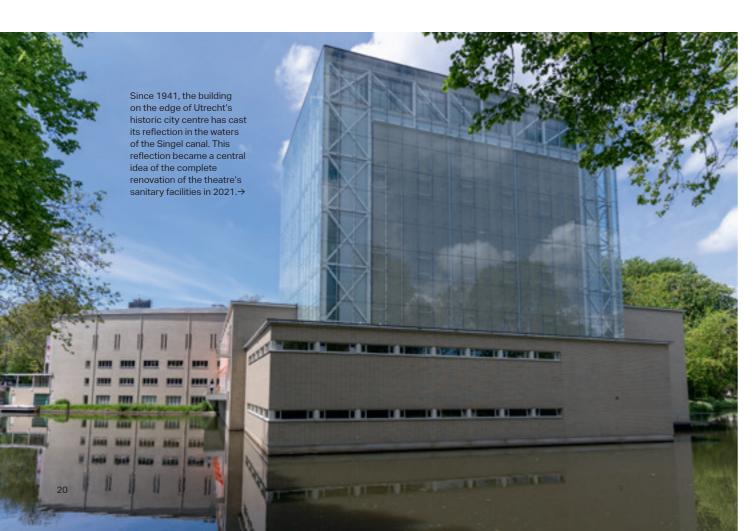

# STANDING OVATIONS EVEN DURING THE INTERVAL

Municipal Theatre Utrecht has been putting on concerts, dance performances and art shows for its guests for over 80 years. The sanitary rooms in the basement were completely renovated in 2021. Job Schroën, an architect from September Architectuur, designed and planned the project. His idea was to adapt the rooms according to the frequency of use to minimise cleaning effort. A sanitary installation with an appealing design makes going to the toilet part of the theatre evening without interrupting the special feeling.