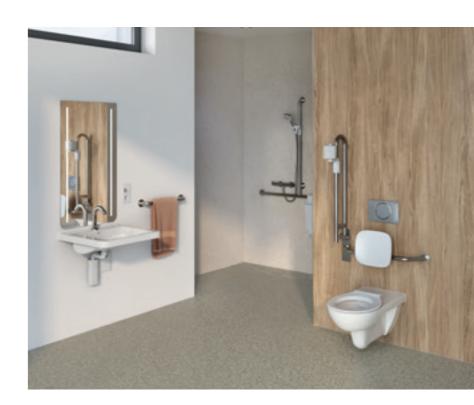

#### **NO BARRIERS** IN DESIGN AND FUNCTION

BARRIER-FREE SOLUTIONS

Barrier-free solutions are an important prerequisite to allow inclusive use of semi-public and public sanitary facilities, and are also mandatory in many areas. With Geberit product solutions, it is possible to put equipment together quickly and in line with the budget and project requirements.

SEE ALL PRODUCTS

Scan the QR code and go straight to barrier-free

↑ Barrier-free sanitary facilities make it easier for people with disabilities to participate in everyday life

Touchless activation

Price indication