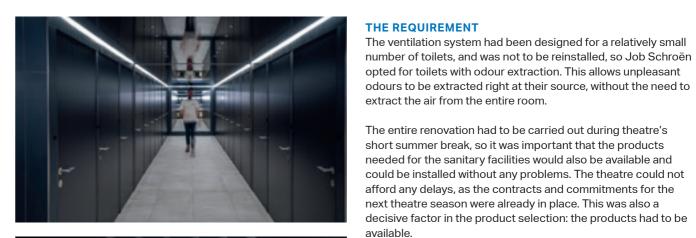

# STANDING OVATIONS EVEN DURING THE INTERVAL

Municipal Theatre Utrecht has been putting on concerts, dance performances and art shows for its guests for over 80 years. The sanitary rooms in the basement were completely renovated in 2021. Job Schroën, an architect from September Architectuur, designed and planned the project. His idea was to adapt the rooms according to the frequency of use to minimise cleaning effort. A sanitary installation with an appealing design makes going to the toilet part of the theatre evening without interrupting the special feeling.

Job Schroën Architect and founder of the September

Outside, the reflection in the theatre's lake, inside the reflection of the floor in the ceiling. The rooms in the basement area have very low ceilings, and the mirrors help to make them look taller.

↑ Staged like in the theatre: The light was designed to position the toilet and actuator plate are in the user's direct line of sight, to immediately draw attention to the essential elements for use... not unlike the spotlight directed at the main actor on the theatre stage.