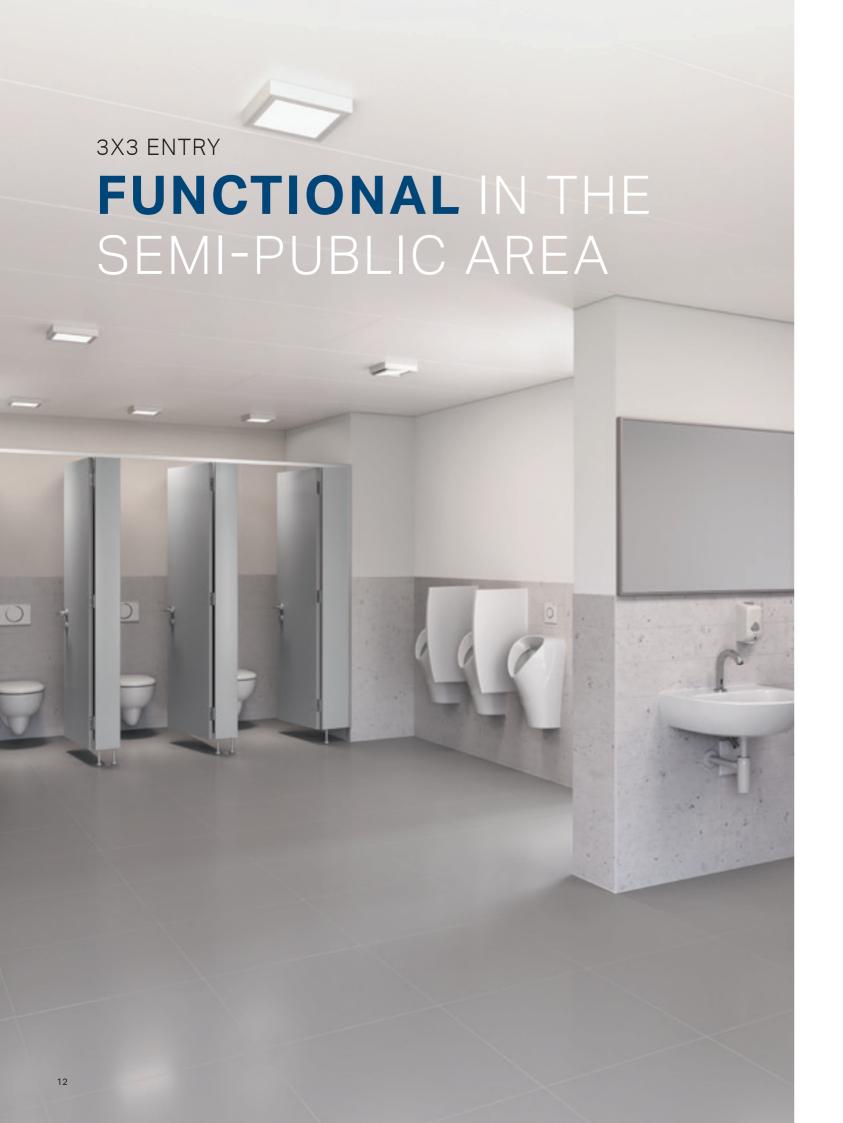

**SEE ALL PRODUCTS**Find more combinations for standard

Semi-public sanitary facilities, for example in educational establishments, workplaces and municipal buildings, require attractive and economical facilities. Geberit offers a wide assortment of sturdy and well-designed sanitary solutions with an ideal price-performance ratio.

#### 1 FUNCTIONAL SOLUTION FOR ECONOMICAL WC FA-CILITIES

with: Geberit Renova WC – Geberit Sigma10 actuator plate – Geberit Duofix WC installation element

- WC ceramic appliance with flush rim
- Manual flush actuation

#### 2 PRACTICAL URINAL INSTALLATION WITH HIGH EASE OF MAINTENANCE

with: Geberit Renova Trigonal urinal – Geberit Type10 urinal flush control – Geberit urinal division – Geberit Duofix urinal installation element

- Urinal with flush rim
- · Manual flush actuation
- · Easy access to all functional parts

#### 3 CLASSIC, ROBUST AND WATER-SAVING WASHBASIN

with: Geberit Renova washbasin – Geberit Piave washbasin tap

- Geberit Duofix washbasin installation element
- Functional washbasi
- Touchless deck-mounted tap with intuitive operation
- Mechanical mixer tap