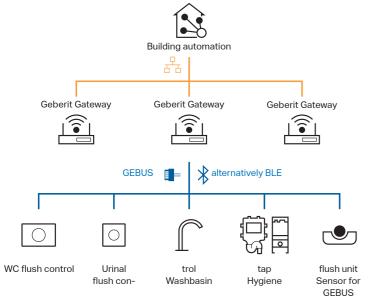

## CONNECTION TO BUILDING AUTOMATION WITH A LEADING **FUNCTION**

Geberit Connect is a future-oriented platform for connecting sanitary appliances that allows users to benefit from comprehensive and economical operation of their sanitary installations. Numerous Geberit products can be integrated into the crosslinked system. This means it can either be connected to a building automation system or controlled centrally via the Geberit Gateway.

#### TRANSPARENT AND CENTRALISED

Geberit Connect is ideally matched to the requirements of a centralised and transparent building management solution. Operation, recording and maintenance are carried out with the Geberit Control app. If the end devices are connected to Geberit Gateway, all functions can be controlled centrally via this solution. The central operating data helps optimise operation and maintenance. This can save time and costs.

#### LAN AND WLAN AVAILABLE

One or more Geberit Gateways can be integrated into a building automation system via a LAN.

#### **BACNET/IP VIA GEBERIT GATEWAY**

The BACnet/IP protocol commonly used for building automation is supported. Geberit Gateway is the interface for building automation and makes BACnet objects available for all connected devices.

#### **MORE INFORMATION**

All planning data, products and information from a single source.

Power supply for urinals and washbasin taps and reliable data transmission with the Geberit Bus system (GFRUS)

Unlimited number of BACnet data points for up to 30 devices per Geberit Gateway

Connectivity via Bluetooth® (BLE) enables the subsequent integration of Geberit Connect.