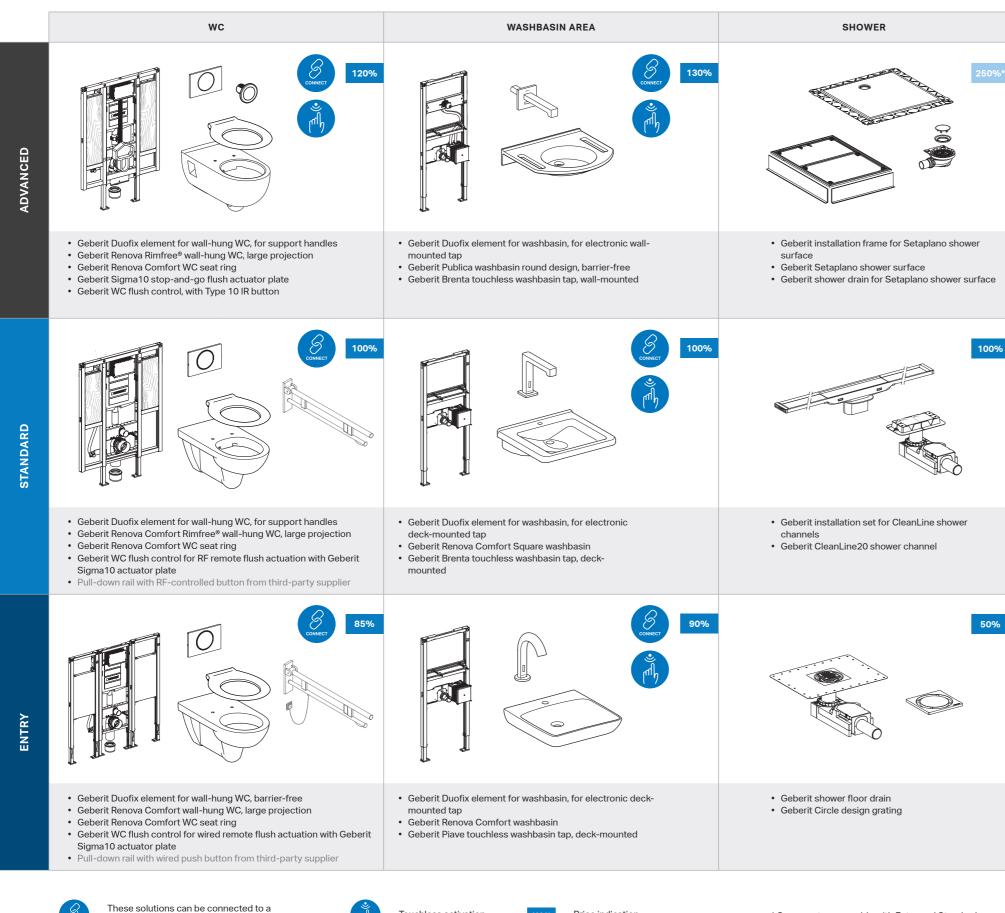

#### **SYSTEM SOLUTIONS** FOR EVERY PROJECT REQUIREMENT

Geberit offers a wide range of options for sanitary facilities. To simplify the selection process for our customers, Geberit has put together product combinations for WCs, urinals and washbasin areas. These are perfectly matched in terms of both price and function, and complement one another perfectly. This makes it easier for sanitary engineers, plumbers and clients to select the perfect solution for the task at hand.

|          |                                                                                                                                                                                                                                                                                                                                                                                                                                                                                                 | wc                                                                                                                                                                                                             | I URINAL                                                                                                                                                                | WASHBASIN AREA                                                                                                                                       |
|----------|-------------------------------------------------------------------------------------------------------------------------------------------------------------------------------------------------------------------------------------------------------------------------------------------------------------------------------------------------------------------------------------------------------------------------------------------------------------------------------------------------|----------------------------------------------------------------------------------------------------------------------------------------------------------------------------------------------------------------|-------------------------------------------------------------------------------------------------------------------------------------------------------------------------|------------------------------------------------------------------------------------------------------------------------------------------------------|
| ADVANCED | THE CALLING CARD OF THE HOUSE The progressive solution for all public and semi- public sanitary facilities  The ideal solution for public and semi-public sanitary facilities with high requirements for design and function High availability for changing users For example, for upmarket hotels, premium offices, prestigious buildings                                                                                                                                                      | 145 %                                                                                                                                                                                                          | 125 %                                                                                                                                                                   | 140%                                                                                                                                                 |
|          |                                                                                                                                                                                                                                                                                                                                                                                                                                                                                                 | <ul> <li>Geberit Duofix element for wall-hung WC, for odour extraction and exhaust air</li> <li>Geberit ONE wall-hung Rimfree® WC</li> <li>Geberit Sigma80 actuator plate, touchless automatic</li> </ul>      | Geberit Duofix element for urinal with spray head Geberit Preda urinal, with integrated urinal flush control, touchless automatic Geberit urinal division, glass        | Geberit Duofix element for washbasin, touchless wall-mounted tap Geberit ONE washbasin, horizontal outlet Geberit Brenta washbasin tap, wall-mounted |
| STANDARD | <ul> <li>VERSATILE FOR ALL REQUIREMENTS         The ideal solution for all public sanitary facilities     </li> <li>High-quality, easily maintained products for public sanitary facilities with very high requirements for reliable operation and vandalism security as well as hygiene</li> <li>Reliable products ensure availability – even with high visitor frequencies</li> <li>For example, for transit facilities, exhibition centres, sports facilities or shopping centres</li> </ul> | 100 %                                                                                                                                                                                                          | 100 %                                                                                                                                                                   | 100%                                                                                                                                                 |
|          |                                                                                                                                                                                                                                                                                                                                                                                                                                                                                                 | <ul> <li>Geberit Duofix element for wall-hung WC, for odour extraction<br/>and exhaust air</li> <li>Geberit iCon wall-hung Rimfree® WC</li> <li>Geberit Sigma10 actuator plate, touchless automatic</li> </ul> | Geberit Duofix element for urinal with spray head Geberit Narva urinal Geberit Type 10 urinal flush control, touchless automatic Geberit urinal division, plastic       | Geberit Duofix element for washbasin, touchless deck-mounted tap Geberit iCon washbasin Geberit Piave washbasin tap, deck-mounted                    |
| ENTRY    | FUNCTIONAL IN THE SEMI-PUBLIC SECTOR The price-optimised solution for all semi-public sanitary facilities  • Sturdy and well-designed solutions with an ideal price-performance ratio  • Ease of maintenance and cleaning  • For example, for educational institutions, workplaces, offices, municipal buildings                                                                                                                                                                                | 40%                                                                                                                                                                                                            | 55%                                                                                                                                                                     | 80 %                                                                                                                                                 |
|          |                                                                                                                                                                                                                                                                                                                                                                                                                                                                                                 | Geberit Duofix element for wall-hung WC Geberit Renova wall-hung WC Geberit Sigma10 actuator plate, manual actuation                                                                                           | Geberit Duofix element for urinal with flush rim Geberit Renova Trigonal urinal Geberit Type 10 urinal flush control, manual actuation Geberit urinal division, ceramic | Geberit Duofix element for washbasin, touchless deck-mounted tap     Geberit Renova washbasin     Geberit Piave washbasin tap, deck-mounted          |

These solutions are compatible with Geberit Connect and can be connected to the Geberit Gateway.

Touchless activation

100 % Price indication

Semi-public and public buildings such as hotels and prestigious properties require solutions that meet high standards of comfort and design. In public toilets, the customer experience is significantly influenced by intuitive operation and the flawless functioning of the WC suite. Geberit system solutions for WCs, urinals and washbasins are the first choice for sanitary facilities that present the operator in the best light.